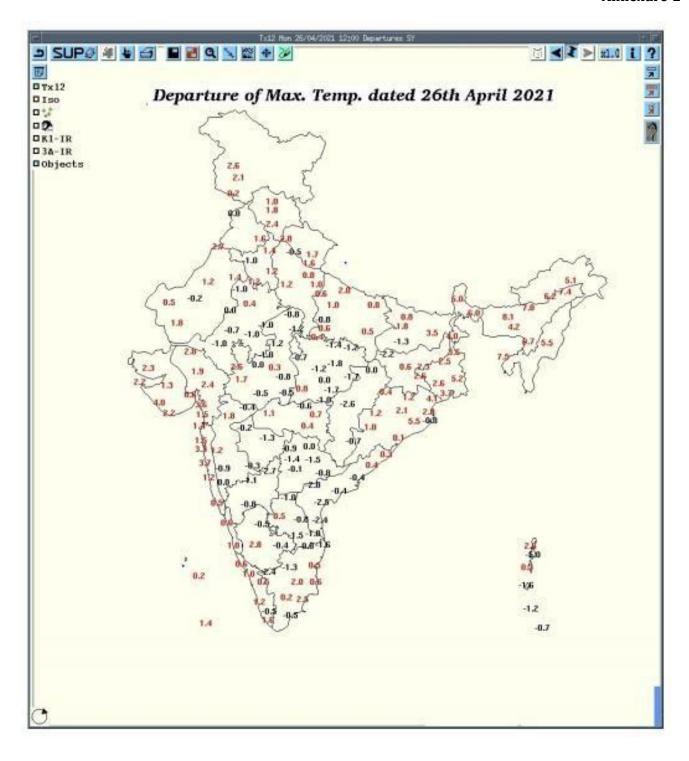

(For significance of colour code and criteria for Heat Wave, kindly refer to Annexure-3 at end of this document)

Annexure1

- a) Based on Departure from Normal
  - o *Heat Wave:* Departure from normal is 4.5°C to 6.4°C
  - o Severe Heat Wave: Departure from normal is >6.4°C
- b) Based on Actual Maximum Temperature (for plains only)
  - o *Heat Wave:* When actual maximum temperature ≥ 45°C
  - o Severe Heat Wave: When actual maximum temperature ≥47°C