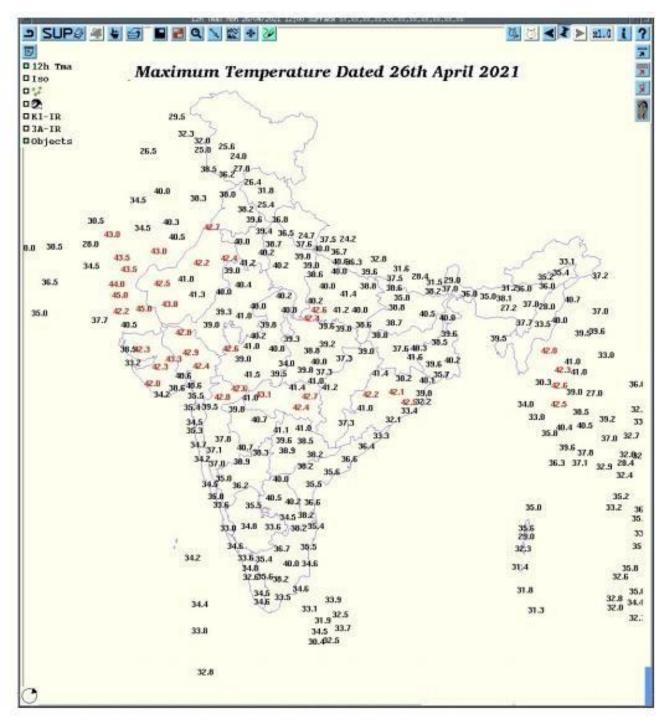

(For significance of colour code and criteria for Heat Wave, kindly refer to Annexure-3 at end of this document)

Annexure1

## **Heat Wave**

Heat wave is considered if maximum temperature of a station reaches at least 40°C or more for Plains, 37°C or more for coastal stations and at least 30°C or more for Hilly regions. Following criteria are used to declare heat wave:

- a) Based on Departure from Normal
  - o *Heat Wave:* Departure from normal is 4.5°C to 6.4°C
  - o Severe Heat Wave: Departure from normal is >6.4°C
- b) Based on Actual Maximum Temperature (for plains only)
  - o *Heat Wave:* When actual maximum temperature ≥ 45°C
  - o Severe Heat Wave: When actual maximum temperature ≥47°C

To declare heat wave, the above criteria should be met at least in 2 stations in a Meteorological sub-division for at least two consecutive days and it will be declared on the second day.